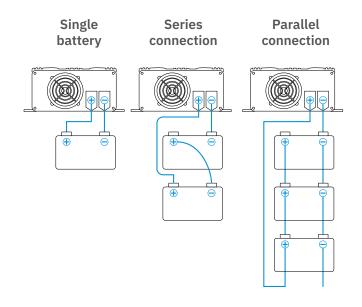

|
| Compatible batteries  Compatible battery types                   | 150 to 600 Ah  Wet, AGM, Gel, SLA, LiFePO <sub>4</sub> 4 charging voltages available for                                                       |
| Compatible batteries  Compatible battery types  Charging voltage | 150 to 600 Ah  Wet, AGM, Gel, SLA, LiFePO <sub>4</sub> 4 charging voltages available for manual selection  Maximum of two devices connected in |

## Mechanical Specifications

| Dimensions (L×W×H)    | 315 × 201 × 82 mm |
|-----------------------|-------------------|
| Weight                | 4kg               |
| Operating temperature | -10 to 40 °C      |
| Storage temperature   | -20 to 80 °C      |

#### **Dimensions**



#### Series and Parallel Connection