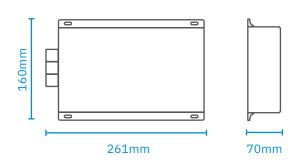

## Mechanical Specifications

| Dimensions (L×W×H)    | 261 × 160 × 70 mm |
|-----------------------|-------------------|
| Weight                | 1.8 kg            |
| Operating temperature | -10 to 40 °C      |
| Storage temperature   | -20 to 80 °C      |

#### **Dimensions**