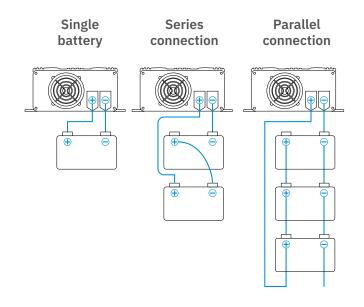

|
| Compatible batteries  Compatible battery types                   | 35 to 150 Ah  Wet, AGM, Gel, SLA, LiFePO <sub>4</sub> 4 charging voltages available for                                                       |
| Compatible batteries  Compatible battery types  Charging voltage | 35 to 150 Ah  Wet, AGM, Gel, SLA, LiFePO <sub>4</sub> 4 charging voltages available for manual selection  Maximum of two devices connected in |

## Mechanical Specifications

| Dimensions (L×W×H)    | 261 × 160 × 70 mm |
|-----------------------|-------------------|
| Weight                | 1.8 kg            |
| Operating temperature | -10 to 40 °C      |
| Storage temperature   | -20 to 80 °C      |

#### **Dimensions**



#### Series and Parallel Connection